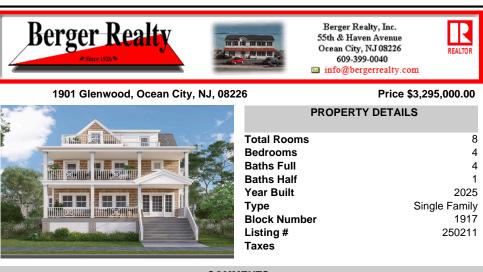

## COMMENTS

New construction home being built on a 55\' x 100\' lot by Halliday & Leonard in the beautiful Riviera section in Ocean City. This classic design is timeless with exterior and interior features adding value and character to this home. Glenwood Drive is located at the end of the Riviera neighborhood facing the bay. This large Single Family has 4 bedrooms and 4.5 baths and a...

COMMENTS

New construction home being built on a 55\' x 100\' lot by Halliday & Leonard in the beautiful Riviera section in Ocean City. This classic design is timeless with exterior and interior features adding value and character to this home. Glenwood Drive is located at the end of the Riviera neighborhood facing the bay. This large Single Family has 4 bedrooms and 4.5 baths and a...