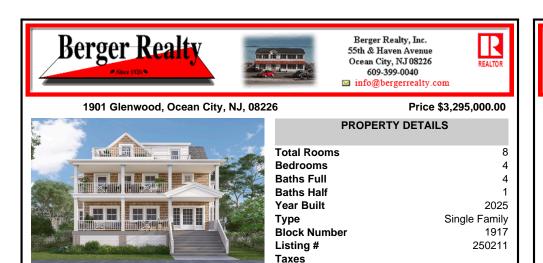

## COMMENTS

New construction home being built on a 55\' x 100\' lot by Halliday & Leonard in the beautiful Riviera section in Ocean City. This classic design is timeless with exterior and interior features adding value and character to this home. Glenwood Drive is located at the end of the Riviera neighborhood facing the bay. This large Single Family has 4 bedrooms and 4.5 baths and a...

COMMENTS

New construction home being built on a 55\' x 100\' lot by Halliday & Leonard in the beautiful Riviera section in Ocean City. This classic design is timeless with exterior and interior features adding value and character to this home. Glenwood Drive is located at the end of the Riviera neighborhood facing the bay. This large Single Family has 4 bedrooms and 4.5 baths and a...