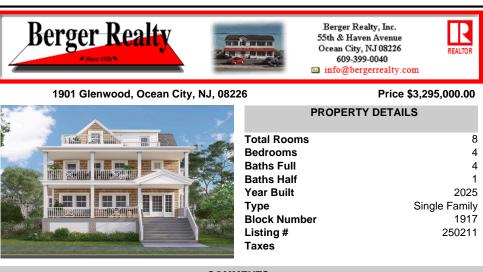

COMMENTS

New construction home being built on a 55\' x 100\' lot by Halliday & Leonard in the beautiful Riviera section in Ocean City. This classic design is timeless with exterior and interior features adding value and character to this home. Glenwood Drive is located at the end of the Riviera neighborhood facing the bay. This large Single Family has 4 bedrooms and 4.5 baths and a...