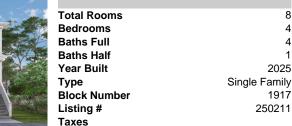

| Total Rooms  | 8                                                                                       |
|--------------|-----------------------------------------------------------------------------------------|
| Bedrooms     | 4                                                                                       |
| Baths Full   | 4                                                                                       |
| Baths Half   | 1                                                                                       |
| Year Built   | 2025                                                                                    |
| Туре         | Single Family                                                                           |
| Block Number | 1917                                                                                    |
| Listing #    | 250211                                                                                  |
| Taxes        |                                                                                         |
|              |                                                                                         |
|              | Bedrooms<br>Baths Full<br>Baths Half<br>Year Built<br>Type<br>Block Number<br>Listing # |