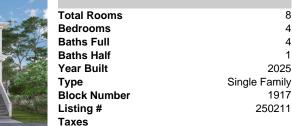

8

4

4

1

2025

1917

| Total Rooms  | 8                                                                                       |
|--------------|-----------------------------------------------------------------------------------------|
| Bedrooms     | 4                                                                                       |
| Baths Full   | 4                                                                                       |
| Baths Half   | 1                                                                                       |
| Year Built   | 2025                                                                                    |
| Туре         | Single Family                                                                           |
| Block Number | 1917                                                                                    |
| Listing #    | 250211                                                                                  |
| Taxes        |                                                                                         |
|              |                                                                                         |
|              | Bedrooms<br>Baths Full<br>Baths Half<br>Year Built<br>Type<br>Block Number<br>Listing # |