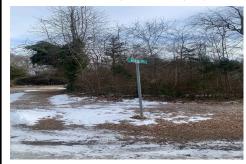

## **COMMENTS**

Great Vacant Residential Lot! Wooded lot situated on the corner of Tenth and Poplar in Wildwood Gardens. Don't miss this opportunity to build your year round or home away from home close to all beaches and town center. Buyer to pay for and perform all due diligence including utility hookup. Property was obtained at tax sale. Seller has no information on the property....

## COMMENTS

Great Vacant Residential Lot! Wooded lot situated on the corner of Tenth and Poplar in Wildwood Gardens. Don't miss this opportunity to build your year round or home away from home close to all beaches and town center. Buyer to pay for and perform all due diligence including utility hookup. Property was obtained at tax sale. Seller has no information on the property....