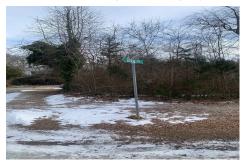

## **COMMENTS**

Great Vacant Residential Lot! Wooded lot situated on the corner of Tenth and Poplar in Wildwood Gardens. Don't miss this opportunity to build your year round or home away from home close to all beaches and town center. Buyer to pay for and perform all due diligence including utility hookup. Property was obtained at tax sale. Seller has no information on the property....

## COMMENTS

Great Vacant Residential Lot! Wooded lot situated on the corner of Tenth and Poplar in Wildwood Gardens. Don't miss this opportunity to build your year round or home away from home close to all beaches and town center. Buyer to pay for and perform all due diligence including utility hookup. Property was obtained at tax sale. Seller has no information on the property....