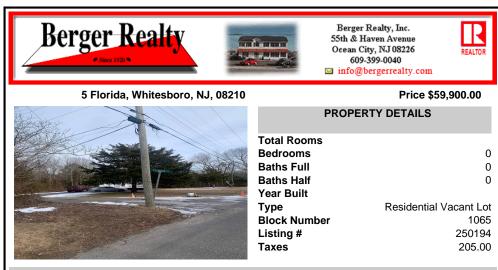

## COMMENTS

Great Vacant Residential Lot! Wooded lot situated on the corner of Florida Avenue and Wildwood Avenue in Whitesboro-Burleigh region Don\'t miss this opportunity to build your year round or home away from home close to all beaches and town center. Heading south on Rte 9 make left onto Wildwood Avenue and the lot is located on the corner of Wildwood Avenue and Florida Aven...