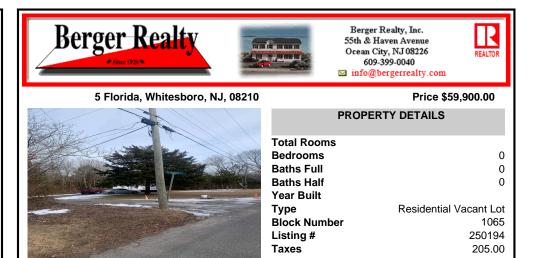

## COMMENTS

Great Vacant Residential Lot! Wooded lot situated on the corner of Florida Avenue and Wildwood Avenue in Whitesboro-Burleigh region Donl't miss this opportunity to build your year round or home away from home close to all beaches and town center. Heading south on Rte 9 make left onto Wildwood Avenue and the lot is located on the corner of Wildwood Avenue and Florida Aven...