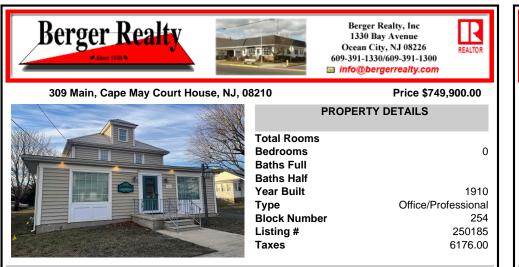

## COMMENTS

Completely turn-key set of beautiful professional offices in strategically located downtown Cape May Court House. Central to the whole county, these offices are very suitable for a wide variety of possible professions, including attorneys, doctors, accountants, contractors, engineers, surveyors, title companies, real estate agencies and more. Situated in a classic, 1910 cr...