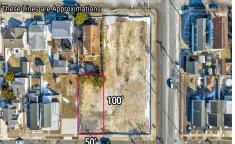

## COMMENTS

This 50\' x 100\' vacant lot in North Wildwood, offers a fantastic opportunity for single-family home development. Approved for the construction of a custom home, this property also allows for the addition of a private pool and a detached low-speed vehicle garage, making it perfect for those seeking a coastal retreat with added convenience and luxury. This lot is just a sh...