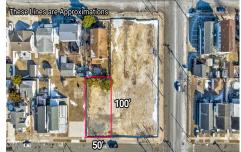

## **COMMENTS**

Listing #

Taxes

This 50\' x 100\' vacant lot in North Wildwood, offers a fantastic opportunity for single-family home development. Approved for the construction of a custom home, this property also allows for the addition of a private pool and a detached low-speed vehicle garage, making it perfect for those seeking a coastal retreat with added convenience and luxury. This lot is just a sh...