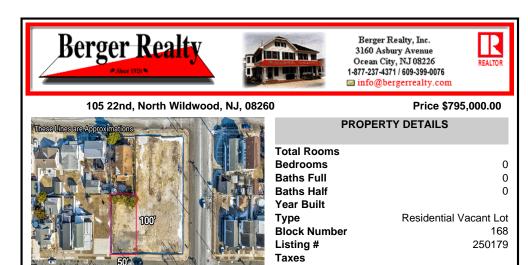

### COMMENTS

This 50\' x 100\' vacant lot in North Wildwood, offers a fantastic opportunity for single-family home development. Approved for the construction of a custom home, this property also allows for the addition of a private pool and a detached low-speed vehicle garage, making it perfect for those seeking a coastal retreat with added convenience and luxury. This lot is just a sh...

# perfect for those seeking a coastal retreat with added convenience and luxury. This lot is just

COMMENTS

This 50\' x 100\' vacant lot in North Wildwood, offers a fantastic opportunity for single-family

home development. Approved for the construction of a custom home, this property also

allows for the addition of a private pool and a detached low-speed vehicle garage, making it

Listing #

Taxes