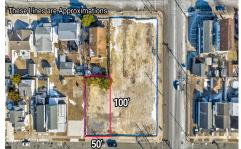

# **COMMENTS**

Listing #

Taxes

This 50\left\' x 100\left\' vacant lot in North Wildwood, offers a fantastic opportunity for single-family home development. Approved for the construction of a custom home, this property also allows for the addition of a private pool and a detached low-speed vehicle garage, making it perfect for those seeking a coastal retreat with added convenience and luxury. This lot is just a sh...