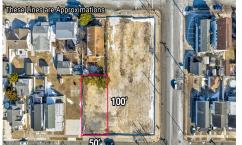

# COMMENTS

This 50\left(' x 100\left\' vacant lot in North Wildwood, offers a fantastic opportunity for single-family home development. Approved for the construction of a custom home, this property also allows for the addition of a private pool and a detached low-speed vehicle garage, making it perfect for those seeking a coastal retreat with added convenience and luxury. This lot is just a sh...