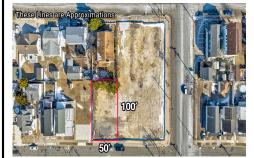

# **COMMENTS**

This 50\' x 100\' vacant lot in North Wildwood, offers a fantastic opportunity for single-family home development. Approved for the construction of a custom home, this property also allows for the addition of a private pool and a detached low-speed vehicle garage, making it perfect for those seeking a coastal retreat with added convenience and luxury. This lot is just a sh...

### **PROPERTY FEATURES**