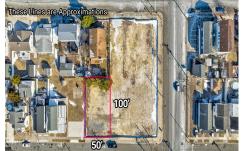

# **COMMENTS**

Listing #

Taxes

This 50\left\' x 100\left\' vacant lot in North Wildwood, offers a fantastic opportunity for single-family home development. Approved for the construction of a custom home, this property also allows for the addition of a private pool and a detached low-speed vehicle garage, making it perfect for those seeking a coastal retreat with added convenience and luxury. This lot is just a sh...

### PROPERTY FEATURES