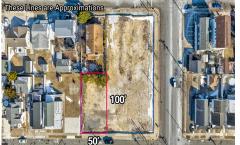

# **COMMENTS**

Taxes

This 50\left(' x 100\left(') vacant lot in North Wildwood, offers a fantastic opportunity for single-family home development. Approved for the construction of a custom home, this property also allows for the addition of a private pool and a detached low-speed vehicle garage, making it perfect for those seeking a coastal retreat with added convenience and luxury. This lot is just a sh...

# COMMENTS

This 50\' x 100\' vacant lot in North Wildwood, offers a fantastic opportunity for single-family home development. Approved for the construction of a custom home, this property also allows for the addition of a private pool and a detached low-speed vehicle garage, making it perfect for those seeking a coastal retreat with added convenience and luxury. This lot is just a sh...