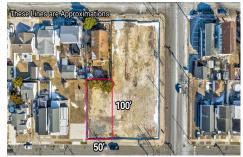

# **COMMENTS**

Taxes

This 50\left(' x 100\left(') vacant lot in North Wildwood, offers a fantastic opportunity for single-family home development. Approved for the construction of a custom home, this property also allows for the addition of a private pool and a detached low-speed vehicle garage, making it perfect for those seeking a coastal retreat with added convenience and luxury. This lot is just a sh...

# COMMENTS

This 50\' x 100\' vacant lot in North Wildwood, offers a fantastic opportunity for single-family home development. Approved for the construction of a custom home, this property also allows for the addition of a private pool and a detached low-speed vehicle garage, making it perfect for those seeking a coastal retreat with added convenience and luxury. This lot is just a sh...