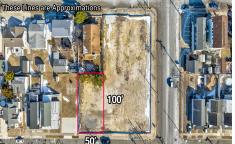

COMMENTS

**Taxes** 

This 50\' x 100\' vacant lot in North Wildwood, offers a fantastic opportunity for single-family home development. Approved for the construction of a custom home, this property also allows for the addition of a private pool and a detached low-speed vehicle garage, making it perfect for those seeking a coastal retreat with added convenience and luxury. This lot is just a sh...