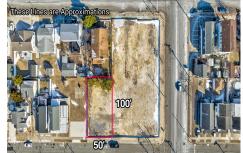

## **COMMENTS**

Taxes

This 50\' x 100\' vacant lot in North Wildwood, offers a fantastic opportunity for single-family home development. Approved for the construction of a custom home, this property also allows for the addition of a private pool and a detached low-speed vehicle garage, making it perfect for those seeking a coastal retreat with added convenience and luxury. This lot is just a sh...