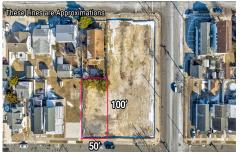

# **COMMENTS**

This 50\' x 100\' vacant lot in North Wildwood, offers a fantastic opportunity for single-family home development. Approved for the construction of a custom home, this property also allows for the addition of a private pool and a detached low-speed vehicle garage, making it perfect for those seeking a coastal retreat with added convenience and luxury. This lot is just a sh...

## **PROPERTY FEATURES**