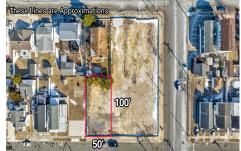

# **COMMENTS**

Taxes

This 50\text{\text{'}} x 100\text{\text{'}} vacant lot in North Wildwood, offers a fantastic opportunity for single-family home development. Approved for the construction of a custom home, this property also allows for the addition of a private pool and a detached low-speed vehicle garage, making it perfect for those seeking a coastal retreat with added convenience and luxury. This lot is just a sh...

## PROPERTY FEATURES