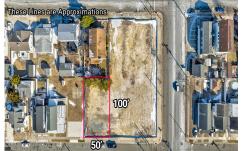

# **COMMENTS**

Listing #

Taxes

This 50\left\' x 100\left\' vacant lot in North Wildwood, offers a fantastic opportunity for single-family home development. Approved for the construction of a custom home, this property also allows for the addition of a private pool and a detached low-speed vehicle garage, making it perfect for those seeking a coastal retreat with added convenience and luxury. This lot is just a sh...

# COMMENTS

This 50\' x 100\' vacant lot in North Wildwood, offers a fantastic opportunity for single-family home development. Approved for the construction of a custom home, this property also allows for the addition of a private pool and a detached low-speed vehicle garage, making it perfect for those seeking a coastal retreat with added convenience and luxury. This lot is just a sh...