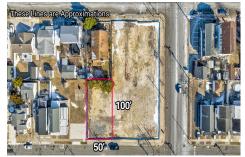

# **COMMENTS**

Listing #

Taxes

This 50\left\' x 100\left\' vacant lot in North Wildwood, offers a fantastic opportunity for single-family home development. Approved for the construction of a custom home, this property also allows for the addition of a private pool and a detached low-speed vehicle garage, making it perfect for those seeking a coastal retreat with added convenience and luxury. This lot is just a sh...

# COMMENTS

This 50\' x 100\' vacant lot in North Wildwood, offers a fantastic opportunity for single-family home development. Approved for the construction of a custom home, this property also allows for the addition of a private pool and a detached low-speed vehicle garage, making it perfect for those seeking a coastal retreat with added convenience and luxury. This lot is just a sh...