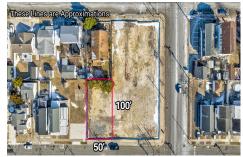

# **COMMENTS**

Taxes

This 50\left(' x 100\left(') vacant lot in North Wildwood, offers a fantastic opportunity for single-family home development. Approved for the construction of a custom home, this property also allows for the addition of a private pool and a detached low-speed vehicle garage, making it perfect for those seeking a coastal retreat with added convenience and luxury. This lot is just a sh...

# **COMMENTS**

This 50\' x 100\' vacant lot in North Wildwood, offers a fantastic opportunity for single-family home development. Approved for the construction of a custom home, this property also allows for the addition of a private pool and a detached low-speed vehicle garage, making it perfect for those seeking a coastal retreat with added convenience and luxury. This lot is just a sh...