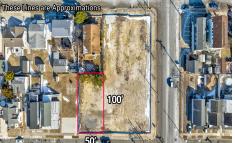

# **COMMENTS**

Taxes

This 50\left(' x 100\left(') vacant lot in North Wildwood, offers a fantastic opportunity for single-family home development. Approved for the construction of a custom home, this property also allows for the addition of a private pool and a detached low-speed vehicle garage, making it perfect for those seeking a coastal retreat with added convenience and luxury. This lot is just a sh...

# **COMMENTS**

This 50\' x 100\' vacant lot in North Wildwood, offers a fantastic opportunity for single-family home development. Approved for the construction of a custom home, this property also allows for the addition of a private pool and a detached low-speed vehicle garage, making it perfect for those seeking a coastal retreat with added convenience and luxury. This lot is just a sh...