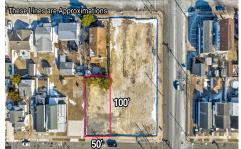

## **COMMENTS**

Listing #

Taxes

This 50\left(' x 100\left(') vacant lot in North Wildwood, offers a fantastic opportunity for single-family home development. Approved for the construction of a custom home, this property also allows for the addition of a private pool and a detached low-speed vehicle garage, making it perfect for those seeking a coastal retreat with added convenience and luxury. This lot is just a sh...

## COMMENTS

This 50\' x 100\' vacant lot in North Wildwood, offers a fantastic opportunity for single-family home development. Approved for the construction of a custom home, this property also allows for the addition of a private pool and a detached low-speed vehicle garage, making it perfect for those seeking a coastal retreat with added convenience and luxury. This lot is just a sh...