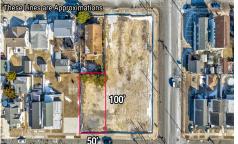

## **COMMENTS**

Listing #

Taxes

This 50\left(' x 100\left(') vacant lot in North Wildwood, offers a fantastic opportunity for single-family home development. Approved for the construction of a custom home, this property also allows for the addition of a private pool and a detached low-speed vehicle garage, making it perfect for those seeking a coastal retreat with added convenience and luxury. This lot is just a sh...

## COMMENTS

This 50\' x 100\' vacant lot in North Wildwood, offers a fantastic opportunity for single-family home development. Approved for the construction of a custom home, this property also allows for the addition of a private pool and a detached low-speed vehicle garage, making it perfect for those seeking a coastal retreat with added convenience and luxury. This lot is just a sh...