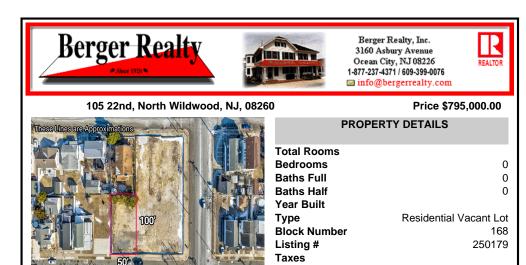

### COMMENTS

This 50\' x 100\' vacant lot in North Wildwood, offers a fantastic opportunity for single-family home development. Approved for the construction of a custom home, this property also allows for the addition of a private pool and a detached low-speed vehicle garage, making it perfect for those seeking a coastal retreat with added convenience and luxury. This lot is just a sh...

## COMMENTS

This 50\' x 100\' vacant lot in North Wildwood, offers a fantastic opportunity for single-family home development. Approved for the construction of a custom home, this property also allows for the addition of a private pool and a detached low-speed vehicle garage, making it perfect for those seeking a coastal retreat with added convenience and luxury. This lot is just a sh...