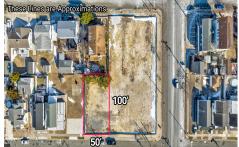

# **COMMENTS**

Listing #

Taxes

This 50\left\' x 100\left\' vacant lot in North Wildwood, offers a fantastic opportunity for single-family home development. Approved for the construction of a custom home, this property also allows for the addition of a private pool and a detached low-speed vehicle garage, making it perfect for those seeking a coastal retreat with added convenience and luxury. This lot is just a sh...

## **PROPERTY FEATURES**