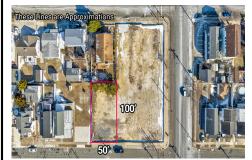

# **COMMENTS**

This 50\' x 100\' vacant lot in North Wildwood, offers a fantastic opportunity for single-family home development. Approved for the construction of a custom home, this property also allows for the addition of a private pool and a detached low-speed vehicle garage, making it perfect for those seeking a coastal retreat with added convenience and luxury. This lot is just a sh...

## **PROPERTY FEATURES**