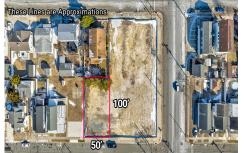

### **COMMENTS**

Taxes

This 50\left(' x 100\left(') vacant lot in North Wildwood, offers a fantastic opportunity for single-family home development. Approved for the construction of a custom home, this property also allows for the addition of a private pool and a detached low-speed vehicle garage, making it perfect for those seeking a coastal retreat with added convenience and luxury. This lot is just a sh...

### **COMMENTS**

This 50\' x 100\' vacant lot in North Wildwood, offers a fantastic opportunity for single-family home development. Approved for the construction of a custom home, this property also allows for the addition of a private pool and a detached low-speed vehicle garage, making it perfect for those seeking a coastal retreat with added convenience and luxury. This lot is just a sh...