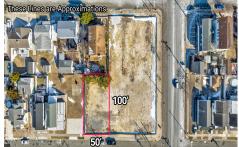

### **COMMENTS**

Taxes

This 50\left(' x 100\left(') vacant lot in North Wildwood, offers a fantastic opportunity for single-family home development. Approved for the construction of a custom home, this property also allows for the addition of a private pool and a detached low-speed vehicle garage, making it perfect for those seeking a coastal retreat with added convenience and luxury. This lot is just a sh...

### **COMMENTS**

This 50\' x 100\' vacant lot in North Wildwood, offers a fantastic opportunity for single-family home development. Approved for the construction of a custom home, this property also allows for the addition of a private pool and a detached low-speed vehicle garage, making it perfect for those seeking a coastal retreat with added convenience and luxury. This lot is just a sh...