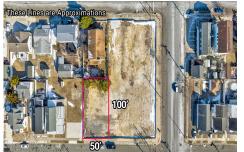

# **COMMENTS**

Taxes

This 50\text{\text{'}} x 100\text{\text{'}} vacant lot in North Wildwood, offers a fantastic opportunity for single-family home development. Approved for the construction of a custom home, this property also allows for the addition of a private pool and a detached low-speed vehicle garage, making it perfect for those seeking a coastal retreat with added convenience and luxury. This lot is just a sh...

# COMMENTS

This 50\' x 100\' vacant lot in North Wildwood, offers a fantastic opportunity for single-family home development. Approved for the construction of a custom home, this property also allows for the addition of a private pool and a detached low-speed vehicle garage, making it perfect for those seeking a coastal retreat with added convenience and luxury. This lot is just a sh...