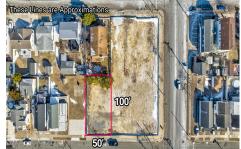

# **COMMENTS**

Taxes

This 50\text{\text{'}} x 100\text{\text{'}} vacant lot in North Wildwood, offers a fantastic opportunity for single-family home development. Approved for the construction of a custom home, this property also allows for the addition of a private pool and a detached low-speed vehicle garage, making it perfect for those seeking a coastal retreat with added convenience and luxury. This lot is just a sh...

# COMMENTS

This 50\' x 100\' vacant lot in North Wildwood, offers a fantastic opportunity for single-family home development. Approved for the construction of a custom home, this property also allows for the addition of a private pool and a detached low-speed vehicle garage, making it perfect for those seeking a coastal retreat with added convenience and luxury. This lot is just a sh...