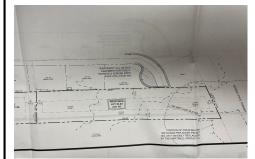

### **COMMENTS**

OVER 2.5 ACRES! Rare opportunity to own a buildable lot in the highly sought after Marmora section of Upper Township. Total of 2.83 acres. Upper Township and OCHS school district. Cul-De-Sac location, and only 5 minutes to Ocean City beaches and boardwalk....

### COMMENTS

OVER 2.5 ACRES! Rare opportunity to own a buildable lot in the highly sought after Marmora section of Upper Township. Total of 2.83 acres. Upper Township and OCHS school district. Cul-De-Sac location, and only 5 minutes to Ocean City beaches and boardwalk....