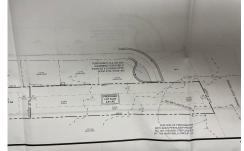

### **COMMENTS**

OVER 2.5 ACRES! Rare opportunity to own a buildable lot in the highly sought after Marmora section of Upper Township. Total of 2.83 acres. Upper Township and OCHS school district. Cul-De-Sac location, and only 5 minutes to Ocean City beaches and boardwalk....

### COMMENTS

OVER 2.5 ACRES! Rare opportunity to own a buildable lot in the highly sought after Marmora section of Upper Township. Total of 2.83 acres. Upper Township and OCHS school district. Cul-De-Sac location, and only 5 minutes to Ocean City beaches and boardwalk....