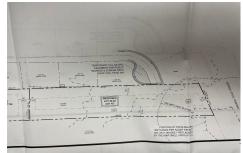

# **COMMENTS**

Taxes

OVER 2.5 ACRES! Rare opportunity to own a buildable lot in the highly sought after Marmora section of Upper Township. Total of 2.83 acres. Upper Township and OCHS school district. Cul-De-Sac location, and only 5 minutes to Ocean City beaches and boardwalk....

# COMMENTS

OVER 2.5 ACRES! Rare opportunity to own a buildable lot in the highly sought after Marmora section of Upper Township. Total of 2.83 acres. Upper Township and OCHS school district. Cul-De-Sac location, and only 5 minutes to Ocean City beaches and boardwalk....