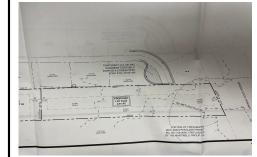

# **COMMENTS**

Taxes

OVER 2.5 ACRES! Rare opportunity to own a buildable lot in the highly sought after Marmora section of Upper Township. Total of 2.83 acres. Upper Township and OCHS school district. Cul-De-Sac location, and only 5 minutes to Ocean City beaches and boardwalk....

# COMMENTS

OVER 2.5 ACRES! Rare opportunity to own a buildable lot in the highly sought after Marmora section of Upper Township. Total of 2.83 acres. Upper Township and OCHS school district. Cul-De-Sac location, and only 5 minutes to Ocean City beaches and boardwalk....