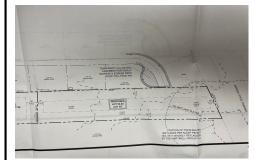

# **COMMENTS**

OVER 2.5 ACRES! Rare opportunity to own a buildable lot in the highly sought after Marmora section of Upper Township. Total of 2.83 acres. Upper Township and OCHS school district. Cul-De-Sac location, and only 5 minutes to Ocean City beaches and boardwalk....

# COMMENTS

OVER 2.5 ACRES! Rare opportunity to own a buildable lot in the highly sought after Marmora section of Upper Township. Total of 2.83 acres. Upper Township and OCHS school district. Cul-De-Sac location, and only 5 minutes to Ocean City beaches and boardwalk....