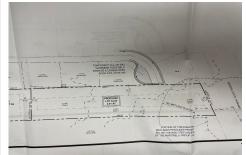

# **COMMENTS**

OVER 2.5 ACRES! Rare opportunity to own a buildable lot in the highly sought after Marmora section of Upper Township. Total of 2.83 acres. Upper Township and OCHS school district. Cul-De-Sac location, and only 5 minutes to Ocean City beaches and boardwalk....

# COMMENTS

OVER 2.5 ACRES! Rare opportunity to own a buildable lot in the highly sought after Marmora section of Upper Township. Total of 2.83 acres. Upper Township and OCHS school district. Cul-De-Sac location, and only 5 minutes to Ocean City beaches and boardwalk....