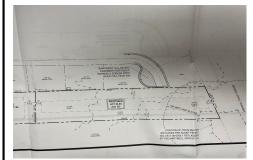

#### **COMMENTS**

OVER 2.5 ACRES! Rare opportunity to own a buildable lot in the highly sought after Marmora section of Upper Township. Total of 2.83 acres. Upper Township and OCHS school district. Cul-De-Sac location, and only 5 minutes to Ocean City beaches and boardwalk....