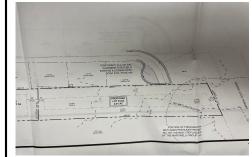

#### COMMENTS

OVER 2.5 ACRES! Rare opportunity to own a buildable lot in the highly sought after Marmora section of Upper Township. Total of 2.83 acres. Upper Township and OCHS school district. Cul-De-Sac location, and only 5 minutes to Ocean City beaches and boardwalk....