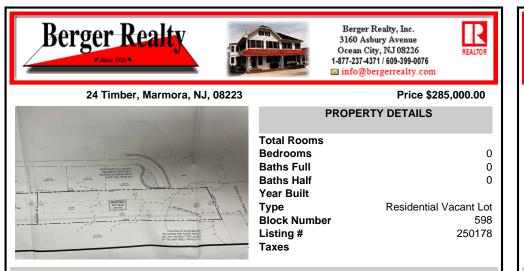

COMMENTS

OVER 2.5 ACRES! Rare opportunity to own a buildable lot in the highly sought after Marmora section of Upper Township. Total of 2.83 acres. Upper Township and OCHS school district. Cul-De-Sac location, and only 5 minutes to Ocean City beaches and boardwalk....

# section of Upper Township. Total of 2.83 acres. Upper Township and OCHS school district. Cul-De-Sac location, and only 5 minutes to Ocean City beaches and boardwalk....

COMMENTS

OVER 2.5 ACRES! Rare opportunity to own a buildable lot in the highly sought after Marmora