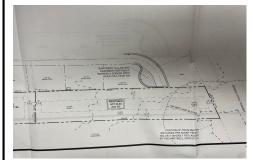

# **COMMENTS**

OVER 2.5 ACRES! Rare opportunity to own a buildable lot in the highly sought after Marmora section of Upper Township. Total of 2.83 acres. Upper Township and OCHS school district. Cul-De-Sac location, and only 5 minutes to Ocean City beaches and boardwalk....