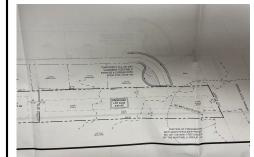

# COMMENTS

OVER 2.5 ACRES! Rare opportunity to own a buildable lot in the highly sought after Marmora section of Upper Township. Total of 2.83 acres. Upper Township and OCHS school district. Cul-De-Sac location, and only 5 minutes to Ocean City beaches and boardwalk....