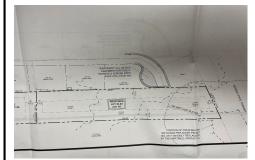

## **COMMENTS**

OVER 2.5 ACRES! Rare opportunity to own a buildable lot in the highly sought after Marmora section of Upper Township. Total of 2.83 acres. Upper Township and OCHS school district. Cul-De-Sac location, and only 5 minutes to Ocean City beaches and boardwalk....