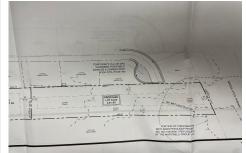

## COMMENTS

OVER 2.5 ACRES! Rare opportunity to own a buildable lot in the highly sought after Marmora section of Upper Township. Total of 2.83 acres. Upper Township and OCHS school district. Cul-De-Sac location, and only 5 minutes to Ocean City beaches and boardwalk....