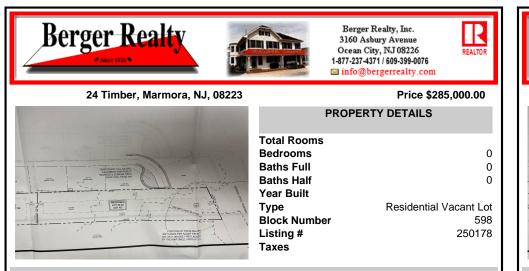

COMMENTS

OVER 2.5 ACRES! Rare opportunity to own a buildable lot in the highly sought after Marmora section of Upper Township. Total of 2.83 acres. Upper Township and OCHS school district. Cul-De-Sac location, and only 5 minutes to Ocean City beaches and boardwalk ....

### **PROPERTY DETAILS Total Rooms Bedrooms Baths Full Baths Half** Year Built LOT 54.64 2.81 AD **Residential Vacant Lot** Туре **Block Number** Listing # Taxes

## COMMENTS

OVER 2.5 ACRES! Rare opportunity to own a buildable lot in the highly sought after Marmora section of Upper Township. Total of 2.83 acres. Upper Township and OCHS school district. Cul-De-Sac location, and only 5 minutes to Ocean City beaches and boardwalk....