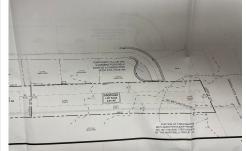

## **COMMENTS**

OVER 2.5 ACRES! Rare opportunity to own a buildable lot in the highly sought after Marmora section of Upper Township. Total of 2.83 acres. Upper Township and OCHS school district. Cul-De-Sac location, and only 5 minutes to Ocean City beaches and boardwalk....

## COMMENTS

OVER 2.5 ACRES! Rare opportunity to own a buildable lot in the highly sought after Marmora section of Upper Township. Total of 2.83 acres. Upper Township and OCHS school district. Cul-De-Sac location, and only 5 minutes to Ocean City beaches and boardwalk....