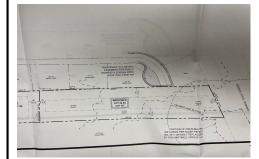

## **COMMENTS**

OVER 2.5 ACRES! Rare opportunity to own a buildable lot in the highly sought after Marmora section of Upper Township. Total of 2.83 acres. Upper Township and OCHS school district. Cul-De-Sac location, and only 5 minutes to Ocean City beaches and boardwalk....

## COMMENTS

OVER 2.5 ACRES! Rare opportunity to own a buildable lot in the highly sought after Marmora section of Upper Township. Total of 2.83 acres. Upper Township and OCHS school district. Cul-De-Sac location, and only 5 minutes to Ocean City beaches and boardwalk....