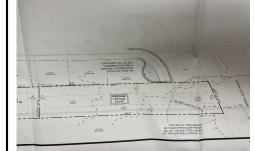

## **COMMENTS**

OVER 2.5 ACRES! Rare opportunity to own a buildable lot in the highly sought after Marmora section of Upper Township. Total of 2.83 acres. Upper Township and OCHS school district. Cul-De-Sac location, and only 5 minutes to Ocean City beaches and boardwalk....

## COMMENTS

OVER 2.5 ACRES! Rare opportunity to own a buildable lot in the highly sought after Marmora section of Upper Township. Total of 2.83 acres. Upper Township and OCHS school district. Cul-De-Sac location, and only 5 minutes to Ocean City beaches and boardwalk....