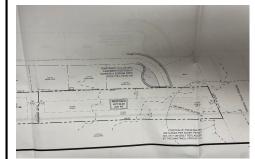

# **COMMENTS**

OVER 2.5 ACRES! Rare opportunity to own a buildable lot in the highly sought after Marmora section of Upper Township. Total of 2.83 acres. Upper Township and OCHS school district. Cul-De-Sac location, and only 5 minutes to Ocean City beaches and boardwalk....