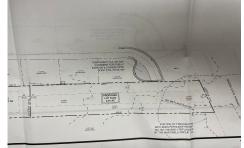

# COMMENTS

OVER 2.5 ACRES! Rare opportunity to own a buildable lot in the highly sought after Marmora section of Upper Township. Total of 2.83 acres. Upper Township and OCHS school district. Cul-De-Sac location, and only 5 minutes to Ocean City beaches and boardwalk....