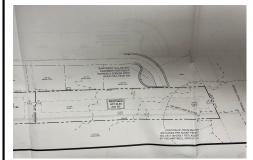

# **COMMENTS**

Listing #

**Taxes** 

OVER 2.5 ACRES! Rare opportunity to own a buildable lot in the highly sought after Marmora section of Upper Township. Total of 2.83 acres. Upper Township and OCHS school district. Cul-De-Sac location, and only 5 minutes to Ocean City beaches and boardwalk....

# COMMENTS

OVER 2.5 ACRES! Rare opportunity to own a buildable lot in the highly sought after Marmora section of Upper Township. Total of 2.83 acres. Upper Township and OCHS school district. Cul-De-Sac location, and only 5 minutes to Ocean City beaches and boardwalk....