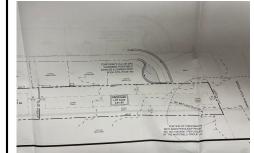

# **COMMENTS**

Listing #

**Taxes** 

OVER 2.5 ACRES! Rare opportunity to own a buildable lot in the highly sought after Marmora section of Upper Township. Total of 2.83 acres. Upper Township and OCHS school district. Cul-De-Sac location, and only 5 minutes to Ocean City beaches and boardwalk....

# COMMENTS

OVER 2.5 ACRES! Rare opportunity to own a buildable lot in the highly sought after Marmora section of Upper Township. Total of 2.83 acres. Upper Township and OCHS school district. Cul-De-Sac location, and only 5 minutes to Ocean City beaches and boardwalk....