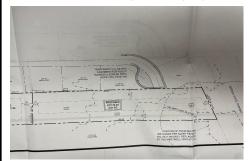

## **COMMENTS**

OVER 2.5 ACRES! Rare opportunity to own a buildable lot in the highly sought after Marmora section of Upper Township. Total of 2.83 acres. Upper Township and OCHS school district. Cul-De-Sac location, and only 5 minutes to Ocean City beaches and boardwalk....

## COMMENTS

OVER 2.5 ACRES! Rare opportunity to own a buildable lot in the highly sought after Marmora section of Upper Township. Total of 2.83 acres. Upper Township and OCHS school district. Cul-De-Sac location, and only 5 minutes to Ocean City beaches and boardwalk....