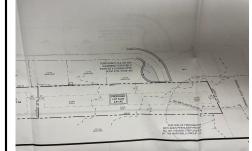

## **COMMENTS**

OVER 2.5 ACRES! Rare opportunity to own a buildable lot in the highly sought after Marmora section of Upper Township. Total of 2.83 acres. Upper Township and OCHS school district. Cul-De-Sac location, and only 5 minutes to Ocean City beaches and boardwalk....

## COMMENTS

OVER 2.5 ACRES! Rare opportunity to own a buildable lot in the highly sought after Marmora section of Upper Township. Total of 2.83 acres. Upper Township and OCHS school district. Cul-De-Sac location, and only 5 minutes to Ocean City beaches and boardwalk....