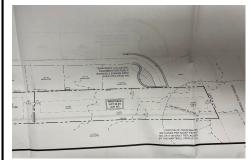

## **COMMENTS**

OVER 2.5 ACRES! Rare opportunity to own a buildable lot in the highly sought after Marmora section of Upper Township. Total of 2.83 acres. Upper Township and OCHS school district. Cul-De-Sac location, and only 5 minutes to Ocean City beaches and boardwalk....

## COMMENTS

OVER 2.5 ACRES! Rare opportunity to own a buildable lot in the highly sought after Marmora section of Upper Township. Total of 2.83 acres. Upper Township and OCHS school district. Cul-De-Sac location, and only 5 minutes to Ocean City beaches and boardwalk....