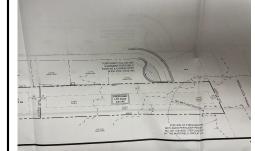

## **COMMENTS**

OVER 2.5 ACRES! Rare opportunity to own a buildable lot in the highly sought after Marmora section of Upper Township. Total of 2.83 acres. Upper Township and OCHS school district. Cul-De-Sac location, and only 5 minutes to Ocean City beaches and boardwalk....

## COMMENTS

OVER 2.5 ACRES! Rare opportunity to own a buildable lot in the highly sought after Marmora section of Upper Township. Total of 2.83 acres. Upper Township and OCHS school district. Cul-De-Sac location, and only 5 minutes to Ocean City beaches and boardwalk....