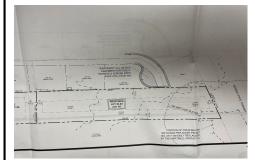

Type Residential Vacant Lot Block Number 598 Listing # 250178 Taxes

## **COMMENTS**

OVER 2.5 ACRES! Rare opportunity to own a buildable lot in the highly sought after Marmora section of Upper Township. Total of 2.83 acres. Upper Township and OCHS school district. Cul-De-Sac location, and only 5 minutes to Ocean City beaches and boardwalk....