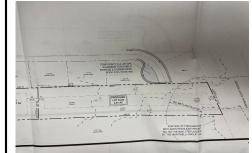

## PROPERTY DETAILS

Total Rooms

Bedrooms 0

Baths Full 0

Baths Half 0

Year Built

Type Residential Vacant Lot Block Number 598 Listing # 250178 Taxes

## COMMENTS

OVER 2.5 ACRES! Rare opportunity to own a buildable lot in the highly sought after Marmora section of Upper Township. Total of 2.83 acres. Upper Township and OCHS school district. Cul-De-Sac location, and only 5 minutes to Ocean City beaches and boardwalk....