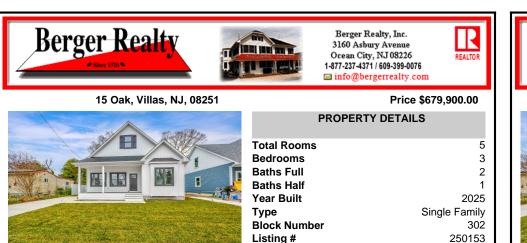

## COMMENTS

Taxes

9999.00

This beautiful brand new home is only two short blocks to the Delaware Bay. Some of the custom, high end features of this two story home include the board and batten siding, front and rear treks porch/deck, luxury hydro vinyl plank flooring, shaker style cabinetry, on demand gas water heater, sodded yard with irrigation system and a two-car concrete driveway. The open fir...

3160 Asbury Avenue, Ocean City

This beautiful brand new home is only two short blocks to the Delaware Bay. Some of the custom, high end features of this two story home include the board and batten siding, front and rear treks porch/deck, luxury hydro vinyl plank flooring, shaker style cabinetry, on demand gas water heater, sodded yard with irrigation system and a two-car concrete driveway. The open fir...