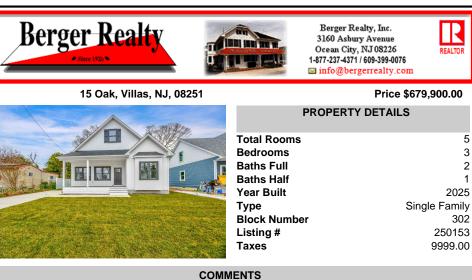

## COMMENTS

Taxes

9999.00

This beautiful brand new home is only two short blocks to the Delaware Bay. Some of the custom, high end features of this two story home include the board and batten siding, front and rear treks porch/deck, luxury hydro vinyl plank flooring, shaker style cabinetry, on demand gas water heater, sodded yard with irrigation system and a two-car concrete driveway. The open fir...