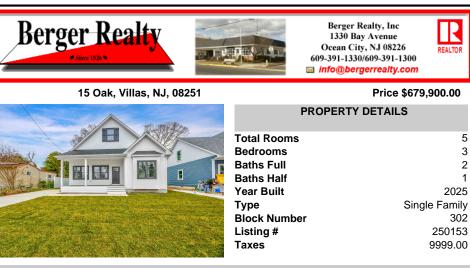

This beautiful brand new home is only two short blocks to the Delaware Bay. Some of the custom, high end features of this two story home include the board and batten siding, front and rear treks porch/deck, luxury hydro vinyl plank flooring, shaker style cabinetry, on demand gas water heater, sodded yard with irrigation system and a two-car concrete driveway. The open fir...

1330 Bay Avenue, Ocean City

COMMENTS

This beautiful brand new home is only two short blocks to the Delaware Bay. Some of the custom, high end features of this two story home include the board and batten siding, front and rear treks porch/deck, luxury hydro vinyl plank flooring, shaker style cabinetry, on demand gas water heater, sodded yard with irrigation system and a two-car concrete driveway. The open fir...