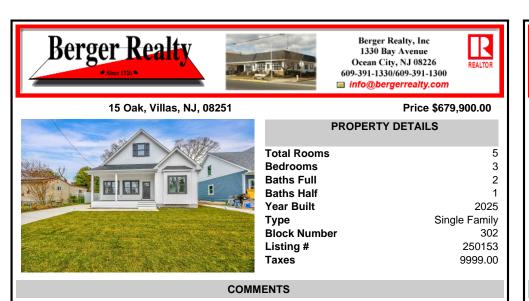

This beautiful brand new home is only two short blocks to the Delaware Bay. Some of the custom, high end features of this two story home include the board and batten siding, front and rear treks porch/deck, luxury hydro vinyl plank flooring, shaker style cabinetry, on demand gas water heater, sodded yard with irrigation system and a two-car concrete driveway. The open fir...

1330 Bay Avenue, Ocean City

COMMENTS

This beautiful brand new home is only two short blocks to the Delaware Bay. Some of the custom, high end features of this two story home include the board and batten siding, front and rear treks porch/deck, luxury hydro vinyl plank flooring, shaker style cabinetry, on demand gas water heater, sodded yard with irrigation system and a two-car concrete driveway. The open fir...