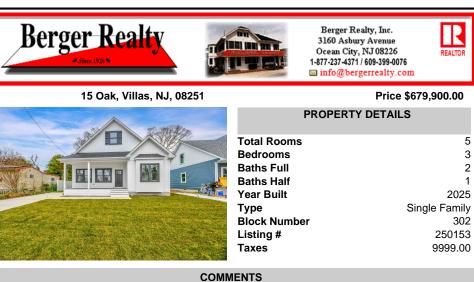

## COMMENTS

Taxes

9999.00

This beautiful brand new home is only two short blocks to the Delaware Bay. Some of the custom, high end features of this two story home include the board and batten siding, front and rear treks porch/deck, luxury hydro vinyl plank flooring, shaker style cabinetry, on demand gas water heater, sodded yard with irrigation system and a two-car concrete driveway. The open fir...

3160 Asbury Avenue, Ocean City

This beautiful brand new home is only two short blocks to the Delaware Bay. Some of the custom, high end features of this two story home include the board and batten siding, front and rear treks porch/deck, luxury hydro vinyl plank flooring, shaker style cabinetry, on demand gas water heater, sodded yard with irrigation system and a two-car concrete driveway. The open fir...