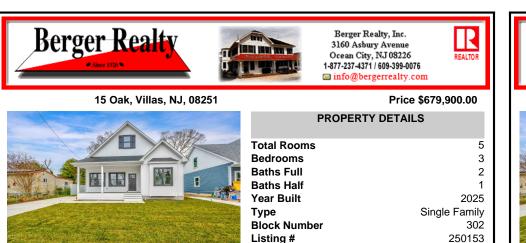

## COMMENTS

Taxes

9999.00

This beautiful brand new home is only two short blocks to the Delaware Bay. Some of the custom, high end features of this two story home include the board and batten siding, front and rear treks porch/deck, luxury hydro vinyl plank flooring, shaker style cabinetry, on demand gas water heater, sodded yard with irrigation system and a two-car concrete driveway. The open fir...

3160 Asbury Avenue, Ocean City

This beautiful brand new home is only two short blocks to the Delaware Bay. Some of the custom, high end features of this two story home include the board and batten siding, front and rear treks porch/deck, luxury hydro vinyl plank flooring, shaker style cabinetry, on demand gas water heater, sodded yard with irrigation system and a two-car concrete driveway. The open fir...