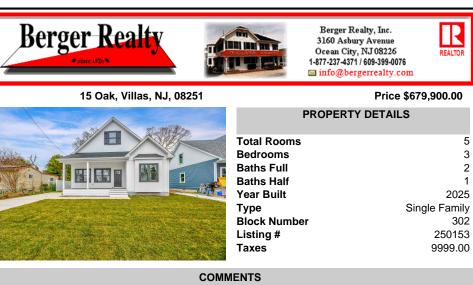

## COMMENTS

Taxes

9999.00

This beautiful brand new home is only two short blocks to the Delaware Bay. Some of the custom, high end features of this two story home include the board and batten siding, front and rear treks porch/deck, luxury hydro vinyl plank flooring, shaker style cabinetry, on demand gas water heater, sodded yard with irrigation system and a two-car concrete driveway. The open fir...

3160 Asbury Avenue, Ocean City

This beautiful brand new home is only two short blocks to the Delaware Bay. Some of the custom, high end features of this two story home include the board and batten siding, front and rear treks porch/deck, luxury hydro vinyl plank flooring, shaker style cabinetry, on demand gas water heater, sodded yard with irrigation system and a two-car concrete driveway. The open fir...