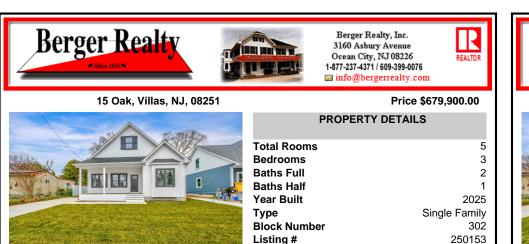

## COMMENTS

Taxes

9999.00

This beautiful brand new home is only two short blocks to the Delaware Bay. Some of the custom, high end features of this two story home include the board and batten siding, front and rear treks porch/deck, luxury hydro vinyl plank flooring, shaker style cabinetry, on demand gas water heater, sodded yard with irrigation system and a two-car concrete driveway. The open fir...

3160 Asbury Avenue, Ocean City

This beautiful brand new home is only two short blocks to the Delaware Bay. Some of the custom, high end features of this two story home include the board and batten siding, front and rear treks porch/deck, luxury hydro vinyl plank flooring, shaker style cabinetry, on demand gas water heater, sodded yard with irrigation system and a two-car concrete driveway. The open fir...