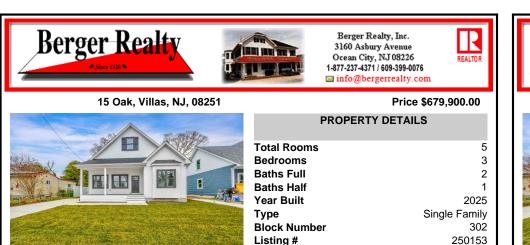

## COMMENTS

Taxes

9999.00

This beautiful brand new home is only two short blocks to the Delaware Bay. Some of the custom, high end features of this two story home include the board and batten siding, front and rear treks porch/deck, luxury hydro vinyl plank flooring, shaker style cabinetry, on demand gas water heater, sodded yard with irrigation system and a two-car concrete driveway. The open fir...

3160 Asbury Avenue, Ocean City

This beautiful brand new home is only two short blocks to the Delaware Bay. Some of the custom, high end features of this two story home include the board and batten siding, front and rear treks porch/deck, luxury hydro vinyl plank flooring, shaker style cabinetry, on demand gas water heater, sodded yard with irrigation system and a two-car concrete driveway. The open fir...