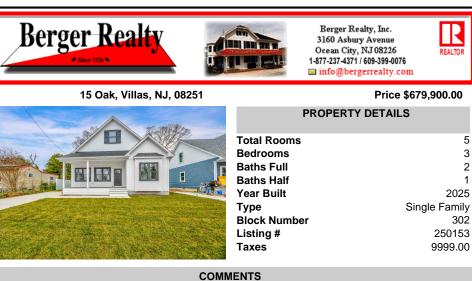

## COMMENTS

Taxes

9999.00

This beautiful brand new home is only two short blocks to the Delaware Bay. Some of the custom, high end features of this two story home include the board and batten siding, front and rear treks porch/deck, luxury hydro vinyl plank flooring, shaker style cabinetry, on demand gas water heater, sodded yard with irrigation system and a two-car concrete driveway. The open fir...

3160 Asbury Avenue, Ocean City

This beautiful brand new home is only two short blocks to the Delaware Bay. Some of the custom, high end features of this two story home include the board and batten siding, front and rear treks porch/deck, luxury hydro vinyl plank flooring, shaker style cabinetry, on demand gas water heater, sodded yard with irrigation system and a two-car concrete driveway. The open fir...