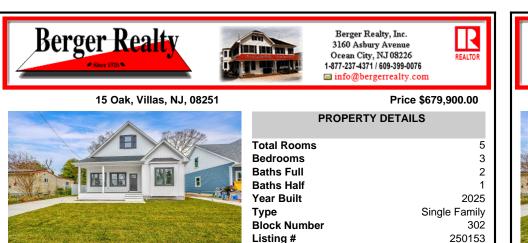

This beautiful brand new home is only two short blocks to the Delaware Bay. Some of the custom, high end features of this two story home include the board and batten siding, front and rear treks porch/deck, luxury hydro vinyl plank flooring, shaker style cabinetry, on demand gas water heater, sodded yard with irrigation system and a two-car concrete driveway. The open fir...