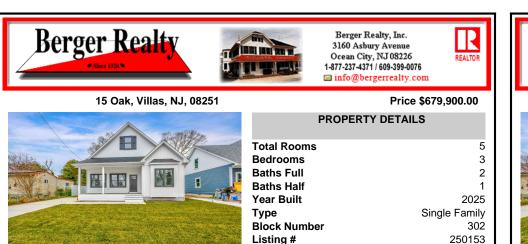

## COMMENTS

Taxes

9999.00

This beautiful brand new home is only two short blocks to the Delaware Bay. Some of the custom, high end features of this two story home include the board and batten siding, front and rear treks porch/deck, luxury hydro vinyl plank flooring, shaker style cabinetry, on demand gas water heater, sodded yard with irrigation system and a two-car concrete driveway. The open fir...

3160 Asbury Avenue, Ocean City

This beautiful brand new home is only two short blocks to the Delaware Bay. Some of the custom, high end features of this two story home include the board and batten siding, front and rear treks porch/deck, luxury hydro vinyl plank flooring, shaker style cabinetry, on demand gas water heater, sodded yard with irrigation system and a two-car concrete driveway. The open fir...