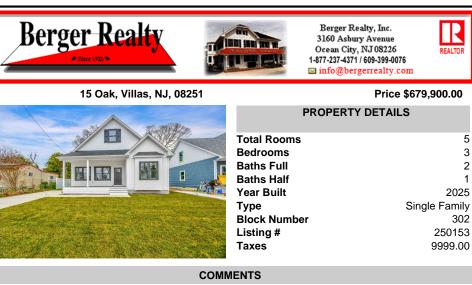

## COMMENTS

Taxes

9999.00

This beautiful brand new home is only two short blocks to the Delaware Bay. Some of the custom, high end features of this two story home include the board and batten siding, front and rear treks porch/deck, luxury hydro vinyl plank flooring, shaker style cabinetry, on demand gas water heater, sodded yard with irrigation system and a two-car concrete driveway. The open fir...

3160 Asbury Avenue, Ocean City

This beautiful brand new home is only two short blocks to the Delaware Bay. Some of the custom, high end features of this two story home include the board and batten siding, front and rear treks porch/deck, luxury hydro vinyl plank flooring, shaker style cabinetry, on demand gas water heater, sodded yard with irrigation system and a two-car concrete driveway. The open fir...