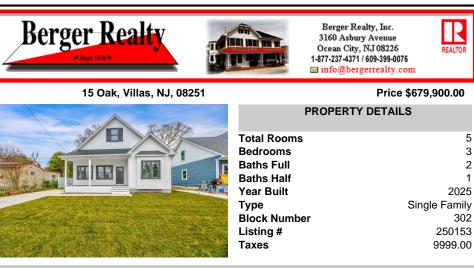

## COMMENTS

Taxes

9999.00

This beautiful brand new home is only two short blocks to the Delaware Bay. Some of the custom, high end features of this two story home include the board and batten siding, front and rear treks porch/deck, luxury hydro vinyl plank flooring, shaker style cabinetry, on demand gas water heater, sodded yard with irrigation system and a two-car concrete driveway. The open fir...

## COMMENTS

This beautiful brand new home is only two short blocks to the Delaware Bay. Some of the custom, high end features of this two story home include the board and batten siding, front and rear treks porch/deck, luxury hydro vinyl plank flooring, shaker style cabinetry, on demand gas water heater, sodded yard with irrigation system and a two-car concrete driveway. The open fir...