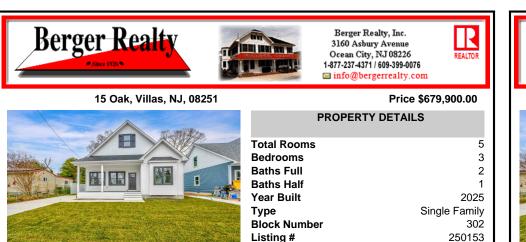

## COMMENTS

Taxes

9999.00

This beautiful brand new home is only two short blocks to the Delaware Bay. Some of the custom, high end features of this two story home include the board and batten siding, front and rear treks porch/deck, luxury hydro vinyl plank flooring, shaker style cabinetry, on demand gas water heater, sodded yard with irrigation system and a two-car concrete driveway. The open fir...

## COMMENTS

This beautiful brand new home is only two short blocks to the Delaware Bay. Some of the custom, high end features of this two story home include the board and batten siding, front and rear treks porch/deck, luxury hydro vinyl plank flooring, shaker style cabinetry, on demand gas water heater, sodded yard with irrigation system and a two-car concrete driveway. The open fir...