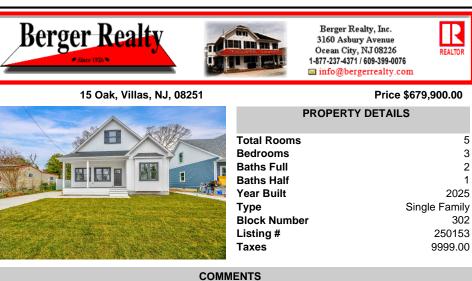

## COMMENTS

Taxes

9999.00

This beautiful brand new home is only two short blocks to the Delaware Bay. Some of the custom, high end features of this two story home include the board and batten siding, front and rear treks porch/deck, luxury hydro vinyl plank flooring, shaker style cabinetry, on demand gas water heater, sodded yard with irrigation system and a two-car concrete driveway. The open fir...