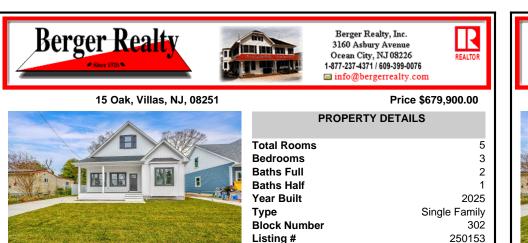

## COMMENTS

Taxes

9999.00

This beautiful brand new home is only two short blocks to the Delaware Bay. Some of the custom, high end features of this two story home include the board and batten siding, front and rear treks porch/deck, luxury hydro vinyl plank flooring, shaker style cabinetry, on demand gas water heater, sodded yard with irrigation system and a two-car concrete driveway. The open fir...

3160 Asbury Avenue, Ocean City

This beautiful brand new home is only two short blocks to the Delaware Bay. Some of the custom, high end features of this two story home include the board and batten siding, front and rear treks porch/deck, luxury hydro vinyl plank flooring, shaker style cabinetry, on demand gas water heater, sodded yard with irrigation system and a two-car concrete driveway. The open fir...