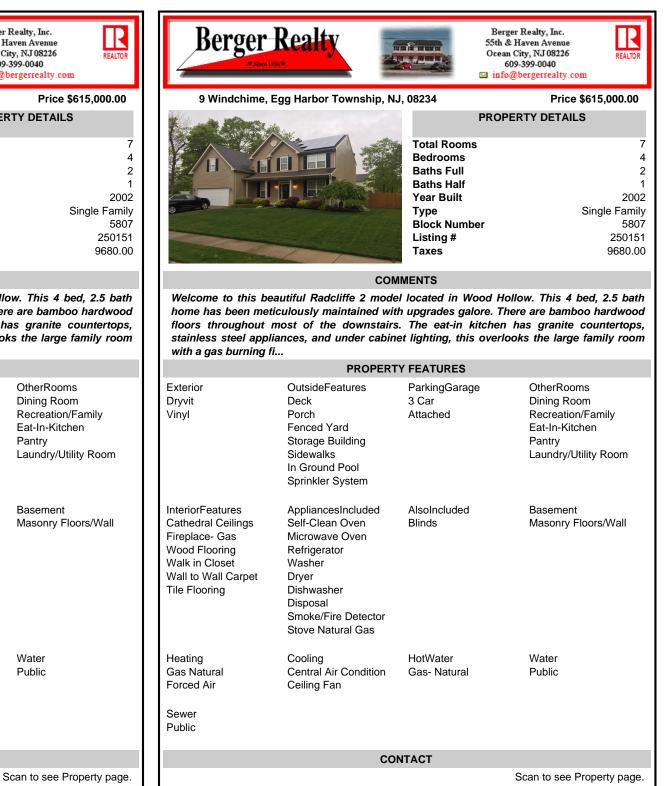

COMMENTS

Year Built

Listing #

Taxes

**Block Number** 

Type

Welcome to this beautiful Radcliffe 2 model located in Wood Hollow. This 4 bed, 2.5 bath home has been meticulously maintained with upgrades galore. There are bamboo hardwood floors throughout most of the downstairs. The eat-in kitchen has granite countertops, stainless steel appliances, and under cabinet lighting, this overlooks the large family room with a gas burning fi...