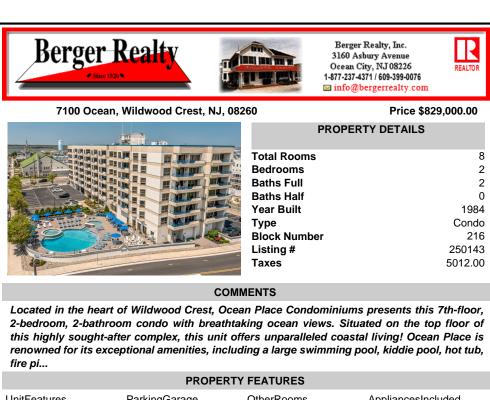

## COMMENTS

Located in the heart of Wildwood Crest, Ocean Place Condominiums presents this 7th-floor, 2-bedroom, 2-bathroom condo with breathtaking ocean views. Situated on the top floor of this highly sought-after complex, this unit offers unparalleled coastal living! Ocean Place is renowned for its exceptional amenities, including a large swimming pool, kiddie pool, hot tub, fire pi...