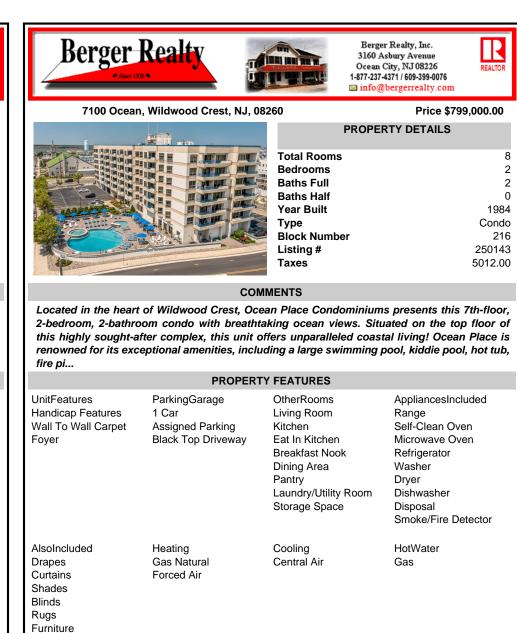

## COMMENTS

Located in the heart of Wildwood Crest, Ocean Place Condominiums presents this 7th-floor, 2-bedroom, 2-bathroom condo with breathtaking ocean views. Situated on the top floor of this highly sought-after complex, this unit offers unparalleled coastal living! Ocean Place is renowned for its exceptional amenities, including a large swimming pool, kiddie pool, hot tub, fire pi...